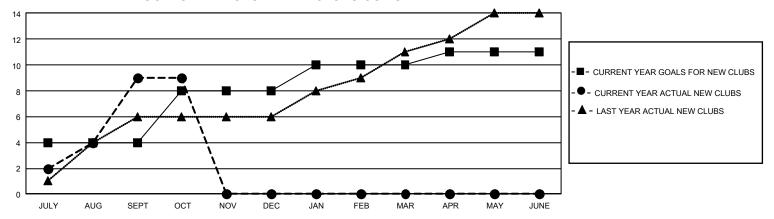

## GOALS AND ACTUAL NEW CLUBS CUMULATIVE

## GMT Constitutional Area 5 - E, Group P

REPORT DOES NOT INCLUDE CLUBS IN UNDISTRICTED AREAS.

| Clubs                 |               |           |               | Members               |                          |                         |                                              |
|-----------------------|---------------|-----------|---------------|-----------------------|--------------------------|-------------------------|----------------------------------------------|
| RESULTS FOR 2022-2023 |               |           |               | RESULTS FOR 2022-2023 |                          |                         |                                              |
| QUARTER               | NEW CLUB GOAL | NEW CLUBS | DROPPED CLUBS | QUARTER ME            | EMBER GROWTH NET<br>GOAL | MEMBER GROWTH<br>ACTUAL | DROPPED MEMBERS ACTUAL (including transfers) |
| JULY/AUG/SEPT         | 12            | 9         | 4             | JULY/AUG/SEPT         | 130                      | 500                     | 219                                          |
| OCT/NOV/DEC           | 12            | 0         | 0             | OCT/NOV/DEC           | 155                      | 66                      | 128                                          |
| JAN/FEB/MAR           | 6             | 0         | 0             | JAN/FEB/MAR           | 95                       | 0                       | 0                                            |
| APR/MAY/JUNE          | 3             | 0         | 0             | APR/MAY/JUNE          | 75                       | 0                       | 0                                            |