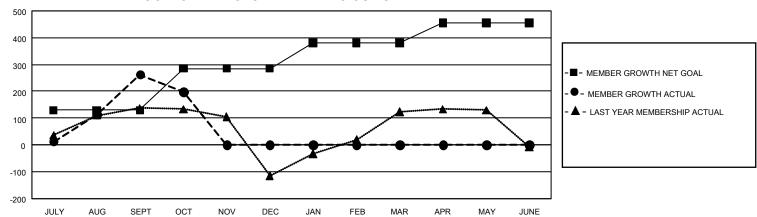

## GOALS AND ACTUAL MEMBERS CUMULATIVE

| DROPPED CLUBS: 4 |     | 89 CLUBS OF 313 ADDED 1 OR | GENDER DISTRIBUTION                |                |  |
|------------------|-----|----------------------------|------------------------------------|----------------|--|
|                  |     | MORE NEW MEMBERS           | MALE                               | 3,603 (48.34%) |  |
|                  |     |                            | FEMALE                             | 3,851 (51.66%) |  |
| DROPPED MEMBERS  |     |                            | NON BINARY                         | 0 (0.00%)      |  |
| DECEASED         | 19  |                            | PREFER NOT TO ANSWER               | 0 (0.00%)      |  |
| CLUB CANCELLED   | 0   |                            | TOTAL FAMILY UNIT MEMBERS 554      |                |  |
| OTHER            | 328 | CLICK HERE FOR             | TO THE TAINIET OF MEMBERS          |                |  |
| TOTAL            | 347 | CUMULATIVE MEMBERSHIP DATA | FAMILY MEMBERS PAYING HALF DUES 29 |                |  |

## GMT Constitutional Area 5 - E, Group P

REPORT DOES NOT INCLUDE CLUBS IN UNDISTRICTED AREAS.

| Clubs                 |               |           |               | Members               |                          |                         |                                              |
|-----------------------|---------------|-----------|---------------|-----------------------|--------------------------|-------------------------|----------------------------------------------|
| RESULTS FOR 2022-2023 |               |           |               | RESULTS FOR 2022-2023 |                          |                         |                                              |
| QUARTER               | NEW CLUB GOAL | NEW CLUBS | DROPPED CLUBS | QUARTER ME            | EMBER GROWTH NET<br>GOAL | MEMBER GROWTH<br>ACTUAL | DROPPED MEMBERS ACTUAL (including transfers) |
| JULY/AUG/SEPT         | 12            | 9         | 4             | JULY/AUG/SEPT         | 130                      | 500                     | 219                                          |
| OCT/NOV/DEC           | 12            | 0         | 0             | OCT/NOV/DEC           | 155                      | 66                      | 128                                          |
| JAN/FEB/MAR           | 6             | 0         | 0             | JAN/FEB/MAR           | 95                       | 0                       | 0                                            |
| APR/MAY/JUNE          | 3             | 0         | 0             | APR/MAY/JUNE          | 75                       | 0                       | 0                                            |